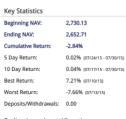

#### Snapshot

| Name:                | Kaspars TEST ACCOUNT         |
|----------------------|------------------------------|
| Account:             | Consolidated                 |
| Alias:               | Yankee                       |
| Base Currency:       | USD                          |
| Account Type:        | Advisor Master               |
| Analysis Period:     | 07/01/15 to 07/30/15 (Daily) |
| Performance Measure: | TWR                          |