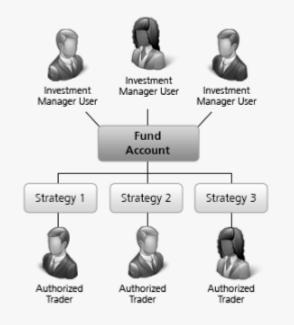

# Hedge Funds are highly speculative and investors may lose their entire investment.

Single Fund Account with Trading Strategy Sub Accounts Structure

A single account with one or more users. Configuring authorized trader sub accounts adds the ability to maintain multiple sub accounts for different strategies.

#### Multi-Fund Hedge Fund:

Multiple Fund Account Structure Multiple funds managed by an investment manager with a master fund admin account. Investment Investment Investment Manager User Manager User Manager User Master Account Fund Fund Allocation Client Proprietary Trading Multiple Advisor Account Account Account Account Group Separate Hedge Fund Trading Limit (STL) Client User Client User Advisor User Supervisory User Investment Manager CI Sub Sub Client Sub Fund Ad Acco count Ad Account Account Account