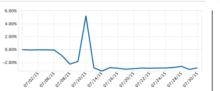

#### Snapshot

| Name:                | Kaspars TEST ACCOUNT         |
|----------------------|------------------------------|
| Account:             | Consolidated                 |
| Alias:               | Yankee                       |
| Base Currency:       | USD                          |
| Account Type:        | Advisor Master               |
| Analysis Period:     | 07/01/15 to 07/30/15 (Daily) |
| Performance Measure: | TWR                          |

AIC

Distribution of Returns