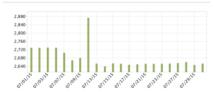

#### Snapshot

| Name:                | Kaspars TEST ACCOUNT         |
|----------------------|------------------------------|
| Account:             | Consolidated                 |
| Alias:               | Yankee                       |
| Base Currency:       | USD                          |
| Account Type:        | Advisor Master               |
| Analysis Period:     | 07/01/15 to 07/30/15 (Daily) |
| Performance Measure: | TWR                          |

#### Ending Long Asset Allocation

Ending Short Asset Allocation

Options 📕 Cash