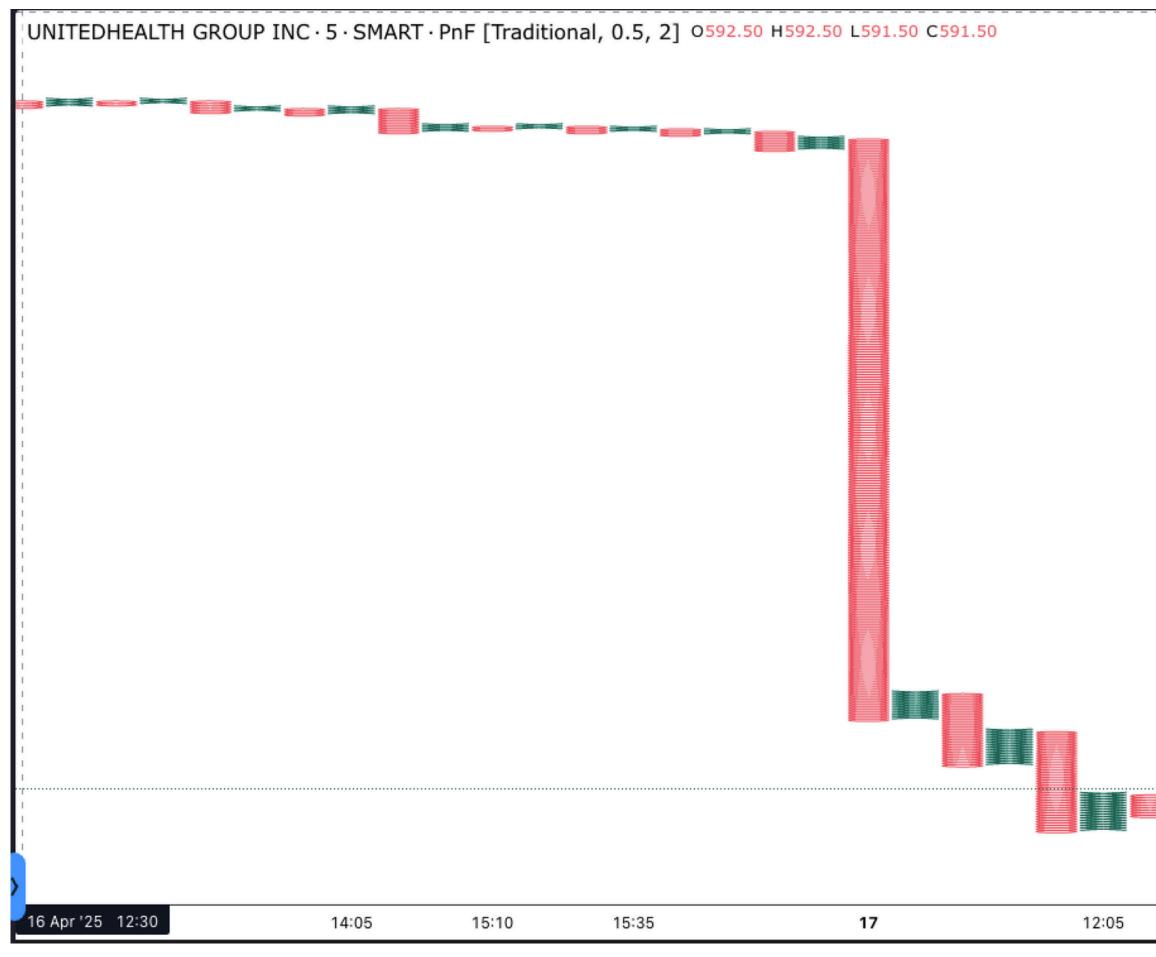

# **Point And Figure**

## statsedgetrading.com

| 590.00<br>580.00<br>570.00<br>560.00<br>550.00<br>540.00<br>530.00<br>520.00<br>510.00<br>480.00<br>480.00<br>480.00<br>480.00<br>480.00<br>480.00<br>480.00<br>480.00<br>480.00<br>480.00<br>480.00<br>480.00<br>480.00<br>480.00<br>480.00<br>480.00<br>480.00<br>480.00<br>480.00<br>480.00<br>480.00<br>480.00<br>480.00<br>480.00<br>480.00<br>480.00<br>480.00<br>480.00<br>480.00<br>480.00<br>480.00<br>480.00<br>480.00<br>480.00<br>480.00<br>480.00<br>480.00<br>480.00<br>480.00<br>480.00<br>480.00<br>480.00<br>480.00<br>480.00<br>480.00<br>480.00<br>480.00<br>480.00<br>480.00<br>480.00<br>480.00<br>480.00<br>480.00<br>480.00<br>480.00<br>480.00<br>480.00<br>480.00<br>480.00<br>480.00<br>480.00<br>480.00<br>480.00<br>480.00<br>480.00<br>480.00<br>480.00<br>480.00<br>480.00<br>480.00<br>480.00<br>480.00<br>480.00<br>480.00<br>480.00<br>480.00<br>480.00<br>480.00<br>480.00<br>480.00<br>480.00<br>480.00<br>480.00<br>480.00<br>480.00<br>480.00<br>480.00<br>480.00<br>480.00<br>480.00<br>480.00<br>450.00<br>450.00<br>450.00<br>450.00<br>450.00<br>450.00<br>450.00<br>450.00<br>450.00<br>450.00<br>450.00<br>450.00<br>450.00<br>450.00<br>450.00<br>450.00<br>450.00<br>450.00<br>450.00<br>450.00<br>450.00<br>450.00<br>450.00<br>450.00<br>450.00<br>450.00<br>450.00<br>450.00<br>450.00<br>450.00<br>450.00<br>450.00<br>450.00<br>450.00<br>450.00<br>450.00<br>450.00<br>450.00<br>450.00<br>450.00<br>450.00<br>450.00<br>450.00<br>450.00<br>450.00<br>450.00<br>450.00<br>450.00<br>450.00<br>450.00<br>450.00<br>450.00<br>450.00<br>450.00<br>450.00<br>450.00<br>450.00<br>450.00<br>450.00<br>450.00<br>450.00<br>450.00<br>450.00<br>450.00<br>450.00<br>450.00<br>450.00<br>450.00<br>450.00<br>450.00<br>450.00<br>450.00<br>450.00<br>450.00<br>450.00<br>450.00<br>450.00<br>450.00<br>450.00<br>450.00<br>450.00<br>450.00<br>450.00<br>450.00<br>450.00<br>450.00<br>450.00<br>450.00<br>450.00<br>450.00<br>450.00<br>450.00<br>450.00<br>450.00<br>450.00<br>450.00<br>450.00<br>450.00<br>450.00<br>450.00<br>450.00<br>450.00<br>450.00<br>450.00<br>450.00<br>450.00<br>450.00<br>450.00<br>450.00<br>450.00<br>450.00<br>450.00<br>450.00<br>450.00<br>450.00<br>450.00<br>450.00<br>450.00<br>450.00<br>450.00<br>450.00<br>450.00<br>450.00<br>450.00<br>450.00<br>450.00<br>450.00<br>450.00<br>450.00<br>450.00<br>450.00<br>450.00<br>450.00<br>450.00<br>450.00<br>450.00<br>450.00<br>450.00<br>450.00<br>450.00<br>450.00<br>450.00<br>450.00<br>450.00<br>450.00<br>450.00<br>450.00<br>450.00<br>450.00<br>450.00<br>450.00<br>450.00<br>450.00<br>450.00<br>450.00<br>450.00 |       |           |       | ט וט אין אין אין |
|--------------------------------------------------------------------------------------------------------------------------------------------------------------------------------------------------------------------------------------------------------------------------------------------------------------------------------------------------------------------------------------------------------------------------------------------------------------------------------------------------------------------------------------------------------------------------------------------------------------------------------------------------------------------------------------------------------------------------------------------------------------------------------------------------------------------------------------------------------------------------------------------------------------------------------------------------------------------------------------------------------------------------------------------------------------------------------------------------------------------------------------------------------------------------------------------------------------------------------------------------------------------------------------------------------------------------------------------------------------------------------------------------------------------------------------------------------------------------------------------------------------------------------------------------------------------------------------------------------------------------------------------------------------------------------------------------------------------------------------------------------------------------------------------------------------------------------------------------------------------------------------------------------------------------------------------------------------------------------------------------------------------------------------------------------------------------------------------------------------------------------------------------------------------------------------------------------------------------------------------------------------------------------------------------------------------------------------------------------------------------------------------------------------------------------------------------------------------------------------------------------------------------------------------------------------------------------------------------------------------------------------------------------------|-------|-----------|-------|------------------|
| 580.00<br>570.00<br>560.00<br>540.00<br>530.00<br>530.00<br>530.00<br>500.00<br>490.00<br>480.00<br>480.00<br>457.00<br>457.00<br>457.00<br>457.00<br>457.00<br>457.00<br>457.00<br>457.00<br>457.00<br>457.00<br>457.00<br>457.00<br>457.00<br>457.00<br>457.00<br>457.00<br>457.00<br>457.00<br>457.00<br>457.00<br>457.00<br>457.00<br>457.00<br>457.00<br>457.00<br>457.00<br>457.00<br>457.00<br>457.00<br>457.00<br>457.00<br>457.00<br>457.00<br>457.00<br>457.00<br>457.00<br>457.00<br>457.00<br>457.00<br>457.00<br>457.00<br>457.00<br>457.00<br>457.00<br>457.00<br>457.00<br>457.00<br>457.00<br>457.00<br>457.00<br>457.00<br>457.00<br>457.00<br>457.00<br>457.00<br>457.00<br>457.00<br>457.00<br>457.00<br>457.00<br>457.00<br>457.00<br>457.00<br>457.00<br>457.00<br>457.00<br>457.00<br>457.00<br>457.00<br>457.00<br>457.00<br>457.00<br>457.00<br>457.00<br>457.00<br>457.00<br>457.00<br>457.00<br>457.00<br>457.00<br>457.00<br>457.00<br>457.00<br>457.00<br>457.00<br>457.00<br>457.00<br>457.00<br>457.00<br>457.00<br>457.00<br>457.00<br>457.00<br>457.00<br>457.00<br>457.00<br>457.00<br>457.00<br>457.00<br>457.00<br>457.00<br>457.00<br>457.00<br>457.00<br>457.00<br>457.00<br>457.00<br>457.00<br>457.00<br>457.00<br>457.00<br>457.00<br>457.00<br>457.00<br>457.00<br>457.00                                                                                                                                                                                                                                                                                                                                                                                                                                                                                                                                                                                                                                                                                                                                                                                                                                                                                                                                                                                                                                                                                                                                                                                                                                                                                                                                           |       |           |       | 600.00           |
|                                                                                                                                                                                                                                                                                                                                                                                                                                                                                                                                                                                                                                                                                                                                                                                                                                                                                                                                                                                                                                                                                                                                                                                                                                                                                                                                                                                                                                                                                                                                                                                                                                                                                                                                                                                                                                                                                                                                                                                                                                                                                                                                                                                                                                                                                                                                                                                                                                                                                                                                                                                                                                                              |       |           |       | 590.00           |
| 560.00<br>550.00<br>540.00<br>530.00<br>520.00<br>510.00<br>490.00<br>480.00<br>480.00<br>470.00<br>459.00<br>459.00<br>459.00<br>459.00<br>459.00<br>459.00<br>459.00<br>450.00<br>450.00<br>450.00<br>450.00<br>450.00<br>450.00<br>450.00<br>450.00<br>450.00<br>450.00<br>450.00<br>450.00<br>450.00<br>450.00<br>450.00<br>450.00<br>450.00<br>450.00<br>450.00<br>450.00<br>450.00<br>450.00<br>450.00<br>450.00<br>450.00<br>450.00<br>450.00<br>450.00<br>450.00<br>450.00<br>450.00<br>450.00<br>450.00<br>450.00<br>450.00<br>450.00<br>450.00<br>450.00<br>450.00<br>450.00<br>450.00<br>450.00<br>450.00<br>450.00<br>450.00<br>450.00<br>450.00<br>450.00<br>450.00<br>450.00<br>450.00<br>450.00<br>450.00<br>450.00<br>450.00<br>450.00<br>450.00<br>450.00<br>450.00<br>450.00<br>450.00<br>450.00<br>450.00<br>450.00<br>450.00<br>450.00<br>450.00                                                                                                                                                                                                                                                                                                                                                                                                                                                                                                                                                                                                                                                                                                                                                                                                                                                                                                                                                                                                                                                                                                                                                                                                                                                                                                                                                                                                                                                                                                                                                                                                                                                                                                                                                                                         |       |           |       | 580.00           |
|                                                                                                                                                                                                                                                                                                                                                                                                                                                                                                                                                                                                                                                                                                                                                                                                                                                                                                                                                                                                                                                                                                                                                                                                                                                                                                                                                                                                                                                                                                                                                                                                                                                                                                                                                                                                                                                                                                                                                                                                                                                                                                                                                                                                                                                                                                                                                                                                                                                                                                                                                                                                                                                              |       |           |       | 570.00           |
|                                                                                                                                                                                                                                                                                                                                                                                                                                                                                                                                                                                                                                                                                                                                                                                                                                                                                                                                                                                                                                                                                                                                                                                                                                                                                                                                                                                                                                                                                                                                                                                                                                                                                                                                                                                                                                                                                                                                                                                                                                                                                                                                                                                                                                                                                                                                                                                                                                                                                                                                                                                                                                                              |       |           |       | 560.00           |
| 530.00<br>520.00<br>510.00<br>490.00<br>480.00<br>470.00<br>459.00<br>459.00<br>459.00<br>459.00<br>459.00<br>450.00                                                                                                                                                                                                                                                                                                                                                                                                                                                                                                                                                                                                                                                                                                                                                                                                                                                                                                                                                                                                                                                                                                                                                                                                                                                                                                                                                                                                                                                                                                                                                                                                                                                                                                                                                                                                                                                                                                                                                                                                                                                                                                                                                                                                                                                                                                                                                                                                                                                                                                                                         |       |           |       | 550.00           |
| 520.00<br>510.00<br>500.00<br>490.00<br>480.00<br>470.00<br>459.00<br>459.00<br>457.00<br>450.00                                                                                                                                                                                                                                                                                                                                                                                                                                                                                                                                                                                                                                                                                                                                                                                                                                                                                                                                                                                                                                                                                                                                                                                                                                                                                                                                                                                                                                                                                                                                                                                                                                                                                                                                                                                                                                                                                                                                                                                                                                                                                                                                                                                                                                                                                                                                                                                                                                                                                                                                                             |       |           |       | 540.00           |
| 510.00<br>500.00<br>490.00<br>480.00<br>470.00<br>457.00<br>450.00                                                                                                                                                                                                                                                                                                                                                                                                                                                                                                                                                                                                                                                                                                                                                                                                                                                                                                                                                                                                                                                                                                                                                                                                                                                                                                                                                                                                                                                                                                                                                                                                                                                                                                                                                                                                                                                                                                                                                                                                                                                                                                                                                                                                                                                                                                                                                                                                                                                                                                                                                                                           |       |           |       | 530.00           |
| 500.00<br>490.00<br>480.00<br>470.00<br>459.00<br>459.00<br>457.00<br>450.00                                                                                                                                                                                                                                                                                                                                                                                                                                                                                                                                                                                                                                                                                                                                                                                                                                                                                                                                                                                                                                                                                                                                                                                                                                                                                                                                                                                                                                                                                                                                                                                                                                                                                                                                                                                                                                                                                                                                                                                                                                                                                                                                                                                                                                                                                                                                                                                                                                                                                                                                                                                 |       |           |       | 520.00           |
| 490.00<br>480.00<br>470.00<br>459.00<br>457.00<br>450.00                                                                                                                                                                                                                                                                                                                                                                                                                                                                                                                                                                                                                                                                                                                                                                                                                                                                                                                                                                                                                                                                                                                                                                                                                                                                                                                                                                                                                                                                                                                                                                                                                                                                                                                                                                                                                                                                                                                                                                                                                                                                                                                                                                                                                                                                                                                                                                                                                                                                                                                                                                                                     |       |           |       | 510.00           |
| 480.00<br>470.00<br>459.00<br>457.00<br>450.00                                                                                                                                                                                                                                                                                                                                                                                                                                                                                                                                                                                                                                                                                                                                                                                                                                                                                                                                                                                                                                                                                                                                                                                                                                                                                                                                                                                                                                                                                                                                                                                                                                                                                                                                                                                                                                                                                                                                                                                                                                                                                                                                                                                                                                                                                                                                                                                                                                                                                                                                                                                                               |       |           |       | 500.00           |
| 470.00<br>459.00<br>457.00<br>450.00                                                                                                                                                                                                                                                                                                                                                                                                                                                                                                                                                                                                                                                                                                                                                                                                                                                                                                                                                                                                                                                                                                                                                                                                                                                                                                                                                                                                                                                                                                                                                                                                                                                                                                                                                                                                                                                                                                                                                                                                                                                                                                                                                                                                                                                                                                                                                                                                                                                                                                                                                                                                                         |       |           |       | 490.00           |
| 459.00<br>457.00<br>450.00                                                                                                                                                                                                                                                                                                                                                                                                                                                                                                                                                                                                                                                                                                                                                                                                                                                                                                                                                                                                                                                                                                                                                                                                                                                                                                                                                                                                                                                                                                                                                                                                                                                                                                                                                                                                                                                                                                                                                                                                                                                                                                                                                                                                                                                                                                                                                                                                                                                                                                                                                                                                                                   |       |           |       | 480.00           |
| 457.00                                                                                                                                                                                                                                                                                                                                                                                                                                                                                                                                                                                                                                                                                                                                                                                                                                                                                                                                                                                                                                                                                                                                                                                                                                                                                                                                                                                                                                                                                                                                                                                                                                                                                                                                                                                                                                                                                                                                                                                                                                                                                                                                                                                                                                                                                                                                                                                                                                                                                                                                                                                                                                                       |       |           |       | 470.00           |
| 450.00                                                                                                                                                                                                                                                                                                                                                                                                                                                                                                                                                                                                                                                                                                                                                                                                                                                                                                                                                                                                                                                                                                                                                                                                                                                                                                                                                                                                                                                                                                                                                                                                                                                                                                                                                                                                                                                                                                                                                                                                                                                                                                                                                                                                                                                                                                                                                                                                                                                                                                                                                                                                                                                       |       |           |       | 459.00<br>457.00 |
| 440.00                                                                                                                                                                                                                                                                                                                                                                                                                                                                                                                                                                                                                                                                                                                                                                                                                                                                                                                                                                                                                                                                                                                                                                                                                                                                                                                                                                                                                                                                                                                                                                                                                                                                                                                                                                                                                                                                                                                                                                                                                                                                                                                                                                                                                                                                                                                                                                                                                                                                                                                                                                                                                                                       |       | = <u></u> |       | 450.00           |
| 440.00                                                                                                                                                                                                                                                                                                                                                                                                                                                                                                                                                                                                                                                                                                                                                                                                                                                                                                                                                                                                                                                                                                                                                                                                                                                                                                                                                                                                                                                                                                                                                                                                                                                                                                                                                                                                                                                                                                                                                                                                                                                                                                                                                                                                                                                                                                                                                                                                                                                                                                                                                                                                                                                       |       |           |       | 440.00           |
| 13:05 13:40 14:00 📀                                                                                                                                                                                                                                                                                                                                                                                                                                                                                                                                                                                                                                                                                                                                                                                                                                                                                                                                                                                                                                                                                                                                                                                                                                                                                                                                                                                                                                                                                                                                                                                                                                                                                                                                                                                                                                                                                                                                                                                                                                                                                                                                                                                                                                                                                                                                                                                                                                                                                                                                                                                                                                          | 13:05 | 13:40     | 14:00 | 0                |