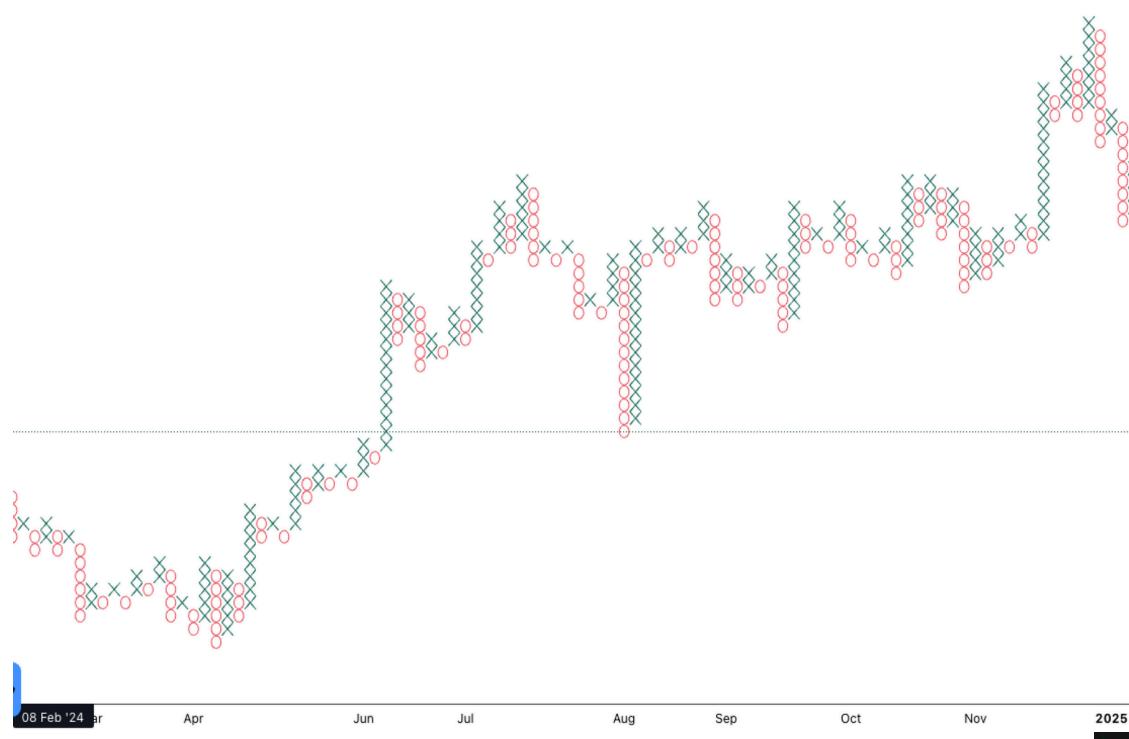

### Investopedia

APPLE INC · 1D · SMART · PnF [Traditional, 2, 1] 0188.00 H188.00 L182.00 C182.00

|              |        |         |               |    | (+) | 270.71           |        |
|--------------|--------|---------|---------------|----|-----|------------------|--------|
|              |        |         |               |    |     | 265.00           |        |
|              |        |         |               |    |     | 260.00           |        |
|              |        |         |               |    |     | 255.00           |        |
|              | ××     | 6       |               |    |     | 250.00           |        |
| 8            | Xo Xo  | 80      |               |    |     | 245.00           |        |
| X Xo         | 88 8   | 8880    |               |    |     | 240.00           |        |
| <u> </u>     | 8, 8,8 | 8×888   |               |    |     | 235.00           |        |
| <u>8,8,8</u> | 880,88 | 878     |               |    |     | 230.00           |        |
| 880          | 0      | 8 x.x.  | XoXo          |    |     | 225.00           |        |
| 8~0          |        | 8 x 8 8 | xxvX          |    |     | 220.00           | $\sim$ |
|              |        | 88, 88  | 8 ×           |    |     | 215.00           |        |
|              |        | 8~~~~~  | 8 88          |    |     | 210.00           |        |
|              |        |         | 8 88          |    |     | 205.00           |        |
|              |        |         | <u>8x</u> ox8 | 8  |     | 200.00<br>198.00 |        |
|              |        |         | 88888         | ~8 |     | 195.00           |        |
|              |        |         | 8888          | ð  |     | 190.00           |        |
|              |        |         | 880~          |    |     | 185.00           |        |
|              |        |         |               |    |     | 180.00           |        |
|              |        |         | 88            |    |     | 175.00           |        |
|              |        |         | Ŏ,            |    |     | 170.00           |        |
|              |        |         |               |    |     | 165.00           |        |
|              |        |         |               |    |     | 160.00           |        |
| 5            | Feb    | Mar     | Apr           | 21 | May | $\odot$          | 3      |
|              |        |         |               |    |     |                  |        |
|              |        |         |               |    |     |                  |        |
|              |        |         |               |    |     |                  |        |
|              |        |         |               |    |     |                  |        |