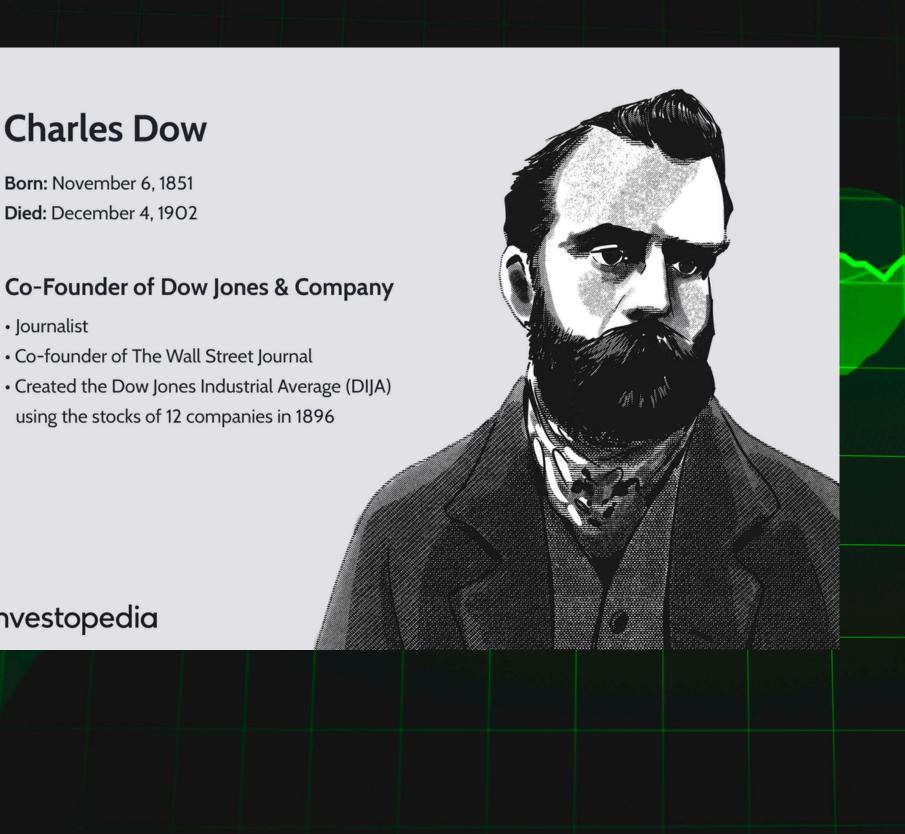

### **Charles Dow**

Born: November 6, 1851 Died: December 4, 1902

- Journalist
- Co-founder of The Wall Street Journal
- using the stocks of 12 companies in 1896