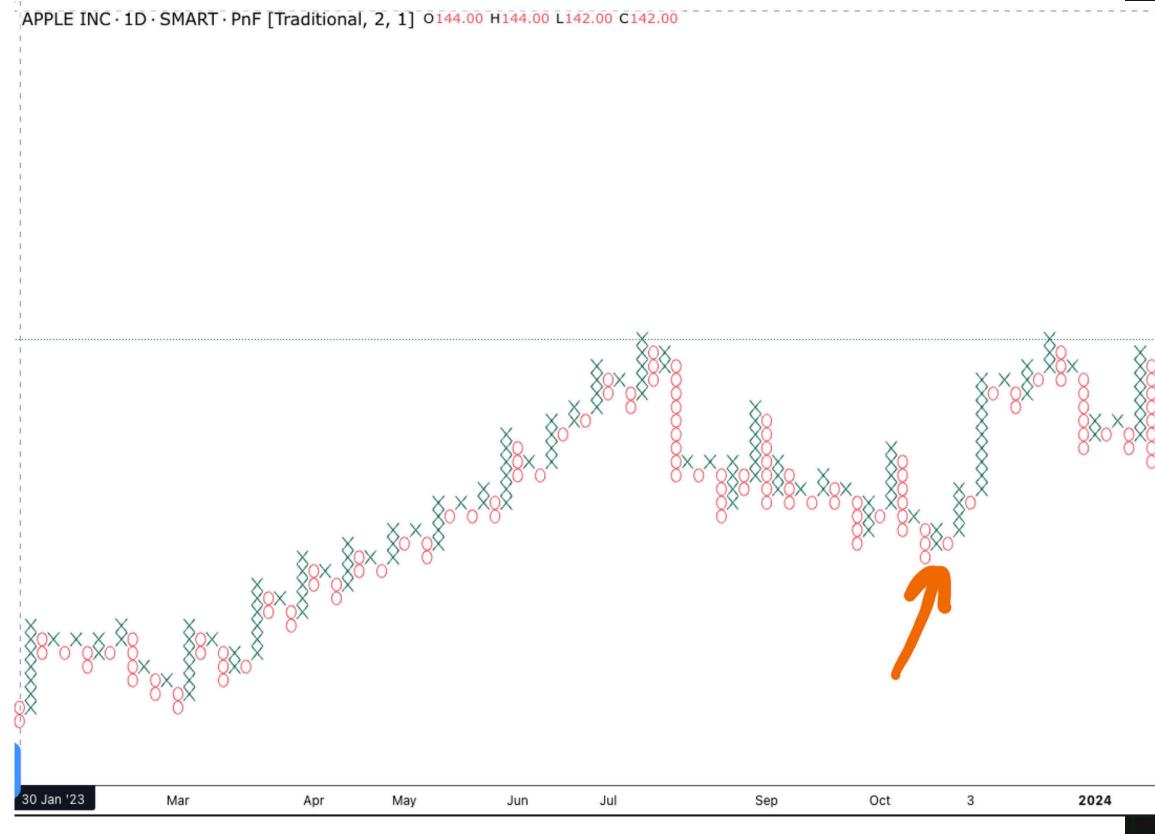

| Source                     | Close       | ~ |
|      |                 | Box size assignment method | Traditional | ~ |
|      |                 | Box size                   | 1           |   |
|      |                 | Reversal amount            | 3           |   |
|      |                 |                            |             |   |
|      |                 | 🔽 Last                     |             |   |
|      |                 | High and low               |             |   |
|      |                 | Bid and ask                |             |   |
|      |                 |                            |             |   |
|      |                 | Precision                  | Default     | ~ |
|      |                 |                            |             |   |











|           |          |         |          |             | •                | 246.10           |
|-----------|----------|---------|----------|-------------|------------------|------------------|
|           |          |         |          |             |                  | 240.00           |
|           |          |         |          | Xo          |                  | 235.00           |
|           |          |         |          | XXX         |                  | 230.00           |
|           |          |         |          | $x_{0}^{0}$ | × <sub>o</sub> × | 225.00           |
|           |          |         | Xox      | X           | 8,8              | 220.00           |
|           |          |         | 8888     | X.X         | 800              | 215.00           |
|           |