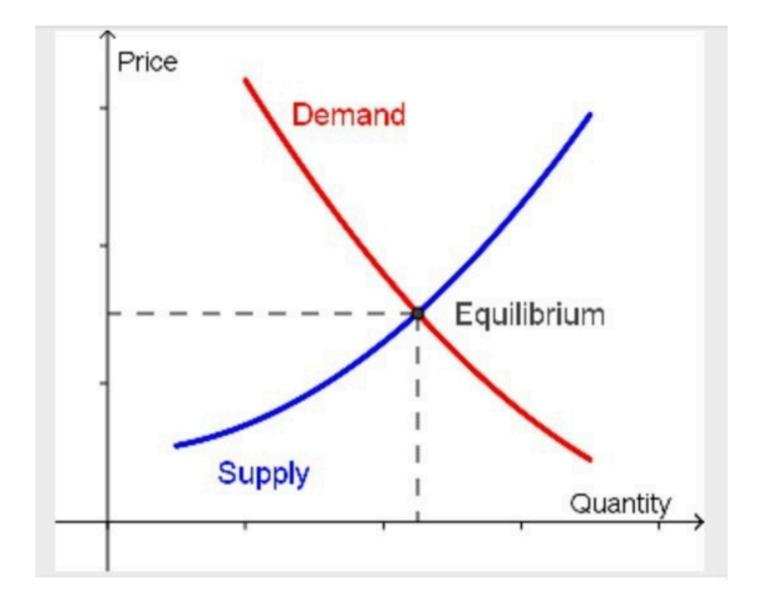

and regulated by the Monetary Authority of Singapore. MAS, Licence No. CMS100917

Interactive Brokers Hong Kong Limited is regulated by the Hong Kong Securities and Futures Commission, and is a member of the SEHK and the HKFE Interactive Brokers India Pvt. Ltd. member: NSE, BSE, SEBI. Regn. No. SEBI Registration No. INZ000217730; NSDL: IN-DP-NSDL-301-2008

#### Capital you invest is at risk





# About Me

- Started trading 2006 in University
- 10 Years Hedge Fund
  Experience
- CAIA and CMT
- @MichaelNaussCMT
- Host of Line your own pockets podcast



# **Point And Figure**



## statsedgetrading.com

### **Charles Dow**

Born: November 6, 1851 Died: December 4, 1902

- Journalist
- Co-founder of The Wall Street Journal
- using the stocks of 12 companies in 1896

### Investopedia















APPLE INC · 1D · SMART · PnF [Traditional, 2, 1] 0188.00 H188.00 L182.00 C182.00

|              |        |         |               |    | (+) | 270.71           |        |
|--------------|--------|---------|---------------|----|-----|------------------|--------|
|              |        |         |               |    |     | 265.00           |        |
|              |        |         |               |    |     | 260.00           |        |
|              |        |         |               |    |     | 255.00           |        |
|              | ××     | 6       |               |    |     | 250.00           |        |
| 8            | Xo Xo  | 80      |               |    |     | 245.00           |        |
| X Xo         | 88 8   | 8880    |               |    |     | 240.00