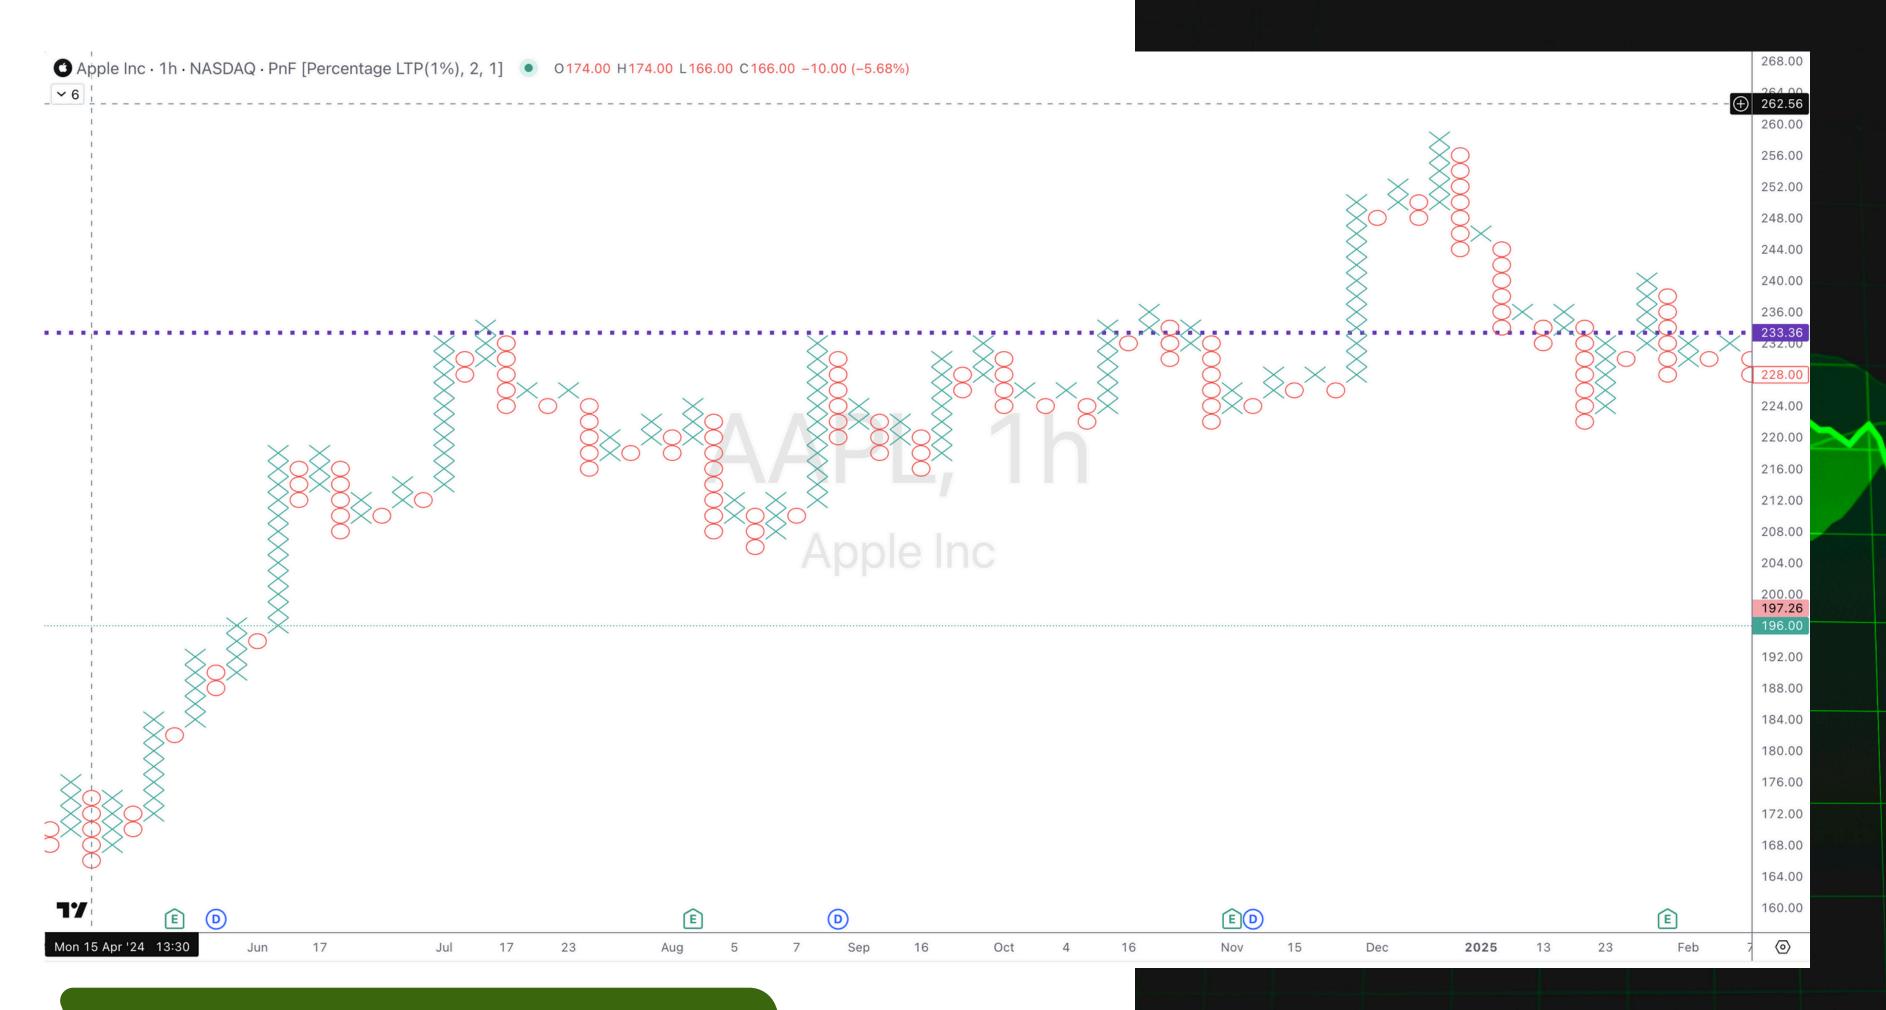

| Source                     | Close       | ~ |
|      |                 | Box size assignment method | Traditional | ~ |
|      |                 | Box size                   | 1           |   |
|      |                 | Reversal amount            | 3           |   |
|      |                 |                            |             |   |
|      |                 | 🔽 Last                     |             |   |
|      |                 | High and low               |             |   |
|      |                 | Bid and ask                |             |   |
|      |                 |                            |             |   |
|      |                 | Precision                  | Default     | ~ |
|      |                 |                            |             |   |











|           |          |         |          |             | •                | 246.10           |
|-----------|----------|---------|----------|-------------|------------------|------------------|
|           |          |         |          |             |                  | 240.00           |
|           |          |         |          | Xo          |                  | 235.00           |
|           |          |         |          | XXX         |                  | 230.00           |
|           |          |         |          | $x_{0}^{0}$ | × <sub>o</sub> × | 225.00           |
|           |          |         | Xox      | X           | 8,8              | 220.00           |
|           |          |         | 8888     | X.X         | 800              | 215.00           |
|