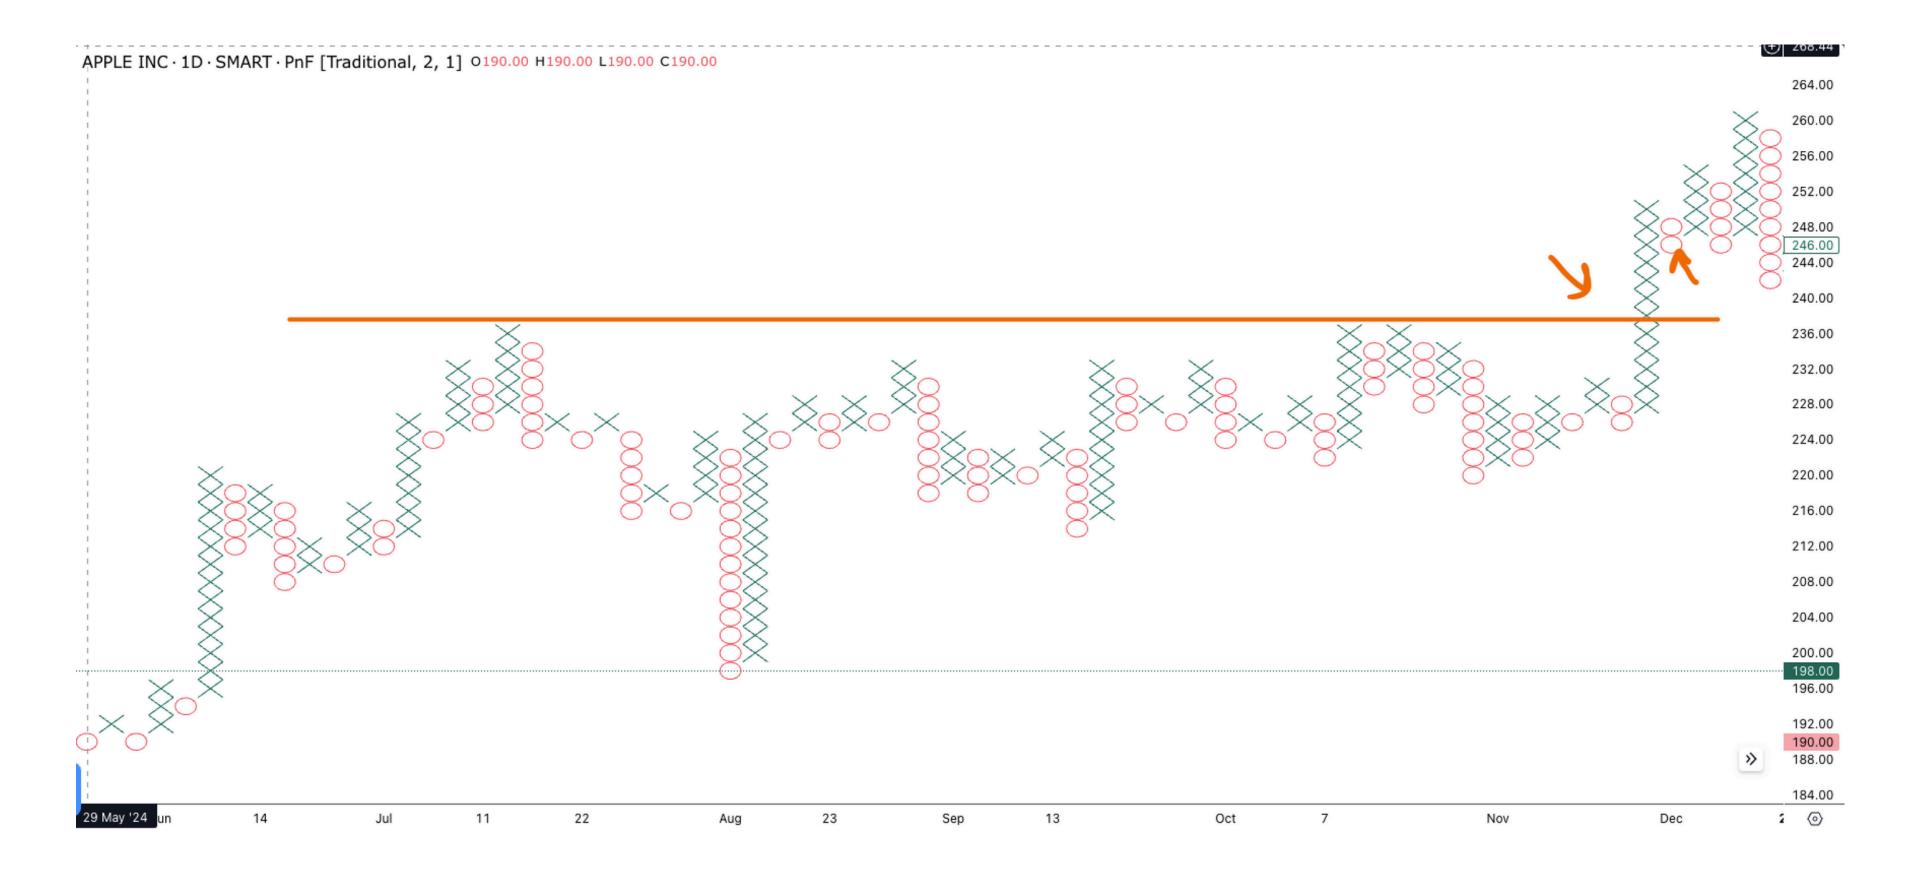

# **Point And Figure**

## statsedgetrading.com

### Investopedia

APPLE INC · 1D · SMART · PnF [Traditional, 2, 1] 0188.00 H188.00 L182.00 C182.00

|              |        |         |               |    | (+) | 270.71           |        |
|--------------|--------|---------|---------------|----|-----|------------------|--------|
|              |        |         |               |    |     | 265.00           |        |
|              |        |         |               |    |     | 260.00           |        |
|              |        |         |               |    |     | 255.00           |        |
|              | ××     | 6       |               |    |     | 250.00           |        |
| 8            | Xo Xo  | 80      |               |    |     | 245.00           |        |
| X Xo         | 88 8   | 8880    |               |    |     | 240.00           |        |
| <u> </u>     | 8, 8,8 | 8×888   |               |    |     | 235.00           |        |
| <u>8,8,8</u> | 880,88 | 878     |               |    |     | 230.00           |        |
| 880          | 0      | 8 x.x.  | XoXo          |    |     | 225.00           |        |
| 8~0          |        | 8 x 8 8 | xxvX          |    |     | 220.00           | $\sim$ |
|              |        | 88, 88  | 8 ×           |    |     | 215.00           |        |
|              |        | 8~~~~~  | 8 88          |    |     | 210.00           |        |
|              |        |         | 8 88          |    |     | 205.00           |        |
|              |        |         | <u>8x</u> ox8 | 8  |     | 200.00<br>198.00 |        |
|              |        |         | 88888         | ~8 |     | 195.00           |        |
|              |        |         | 8888          | ð  |     | 190.00           |        |
|              |        |         | 880~          |    |     | 185.00           |        |
|              |        |         |               |    |     | 180.00           |        |
|              |        |         | 88            |    |     | 175.00           |        |
|              |        |         | Ŏ,            |    |     | 170.00           |        |
|              |        |         |               |    |     | 165.00           |        |
|              |        |         |               |    |     | 160.00           |        |
| 5            | Feb    | Mar     | Apr           | 21 | May | $\odot$          | 3      |
|              |        |         |               |    |     |                  |        |
|              |        |         |               |    |     |                  |        |
|              |        |         |               |    |     |                  |        |
|              |        |         |               |    |     |                  |        |