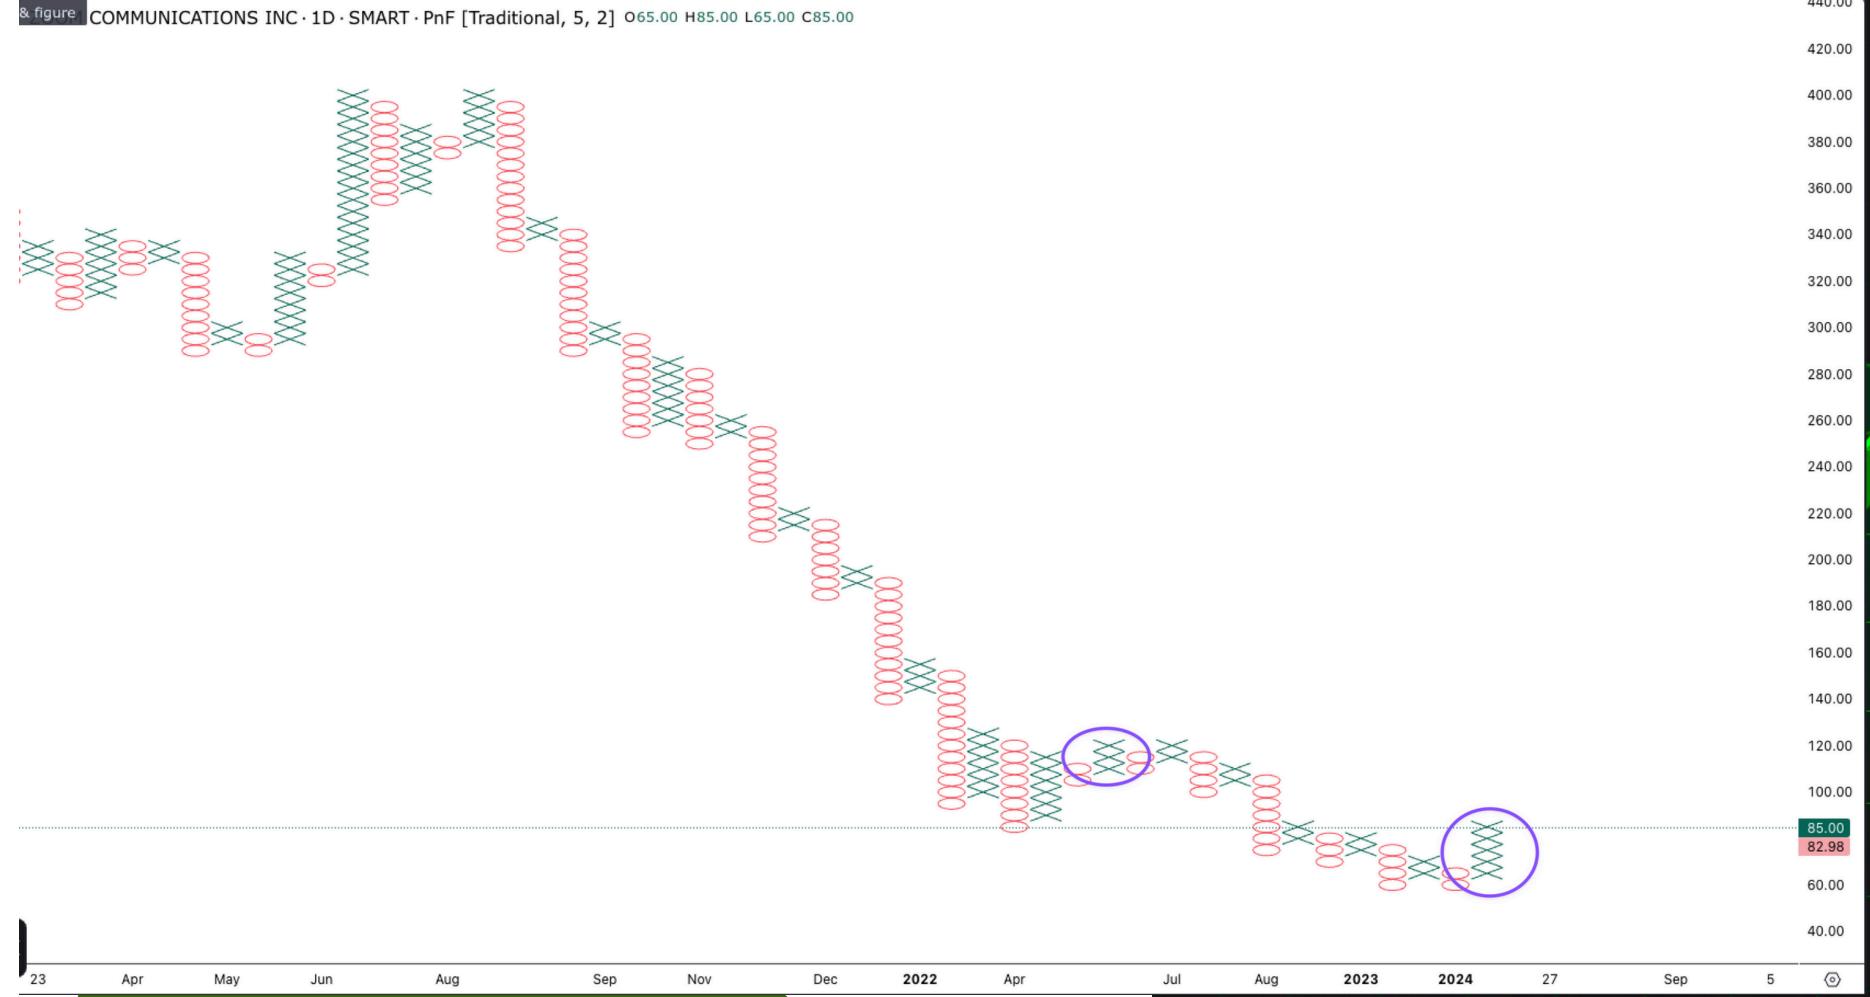

00           |
|           |          |         |          |             |                  | 160.00           |
|           |          |         |          |             |                  | 155.00           |
|           | -        |         |          |             |                  | 150.00           |
|           |          |         |          |             |                  | 145.00           |
|           |          |         |          |             | »                | 140.00           |
|           |          |         |          |             |                  | 135.00           |
| Mar       | Apr      | Jur     | 1        | Jul         | Ą                | 0                |
|           |          |         |          |             |                  |                  |



| 23 | Apr | May | Jun   | Aug     | Sep    | Nov | Dec | 2022 | Apr | Jul                       |
|----|-----|-----|-------|---------|--------|-----|-----|------|-----|---------------------------|
|    |     | stc | atsed | getradi | ng.com | ר   |     |      |     | Any s<br>recom<br>activit |





| 590.00<br>580.00<br>570.00<br>560.00<br>550.00<br>540.00<br>530.00<br>520.00<br>510.00<br>480.00<br>480.00<br>480.00<br>480.00<br>480.00<br>480.00<br>480.00<br>480.00<br>480.00<br>480.00<br>480.00<br>480.00<br>480.00<br>480.00<br>480.00<br>480.00<br>480.00<br>480.00<br>480.00<br>480.00<br>480.00<br>480.00<br>480.00<br>480.00<br>480.00<br>480.00<br>480.00<br>480.00<br>480.00<br>480.00<br>480.00<br>480.00<br>480.00<br>480.00<br>480.00<br>480.00<br>480.00<br>480.00<br>480.00<br>480.00<br>480.