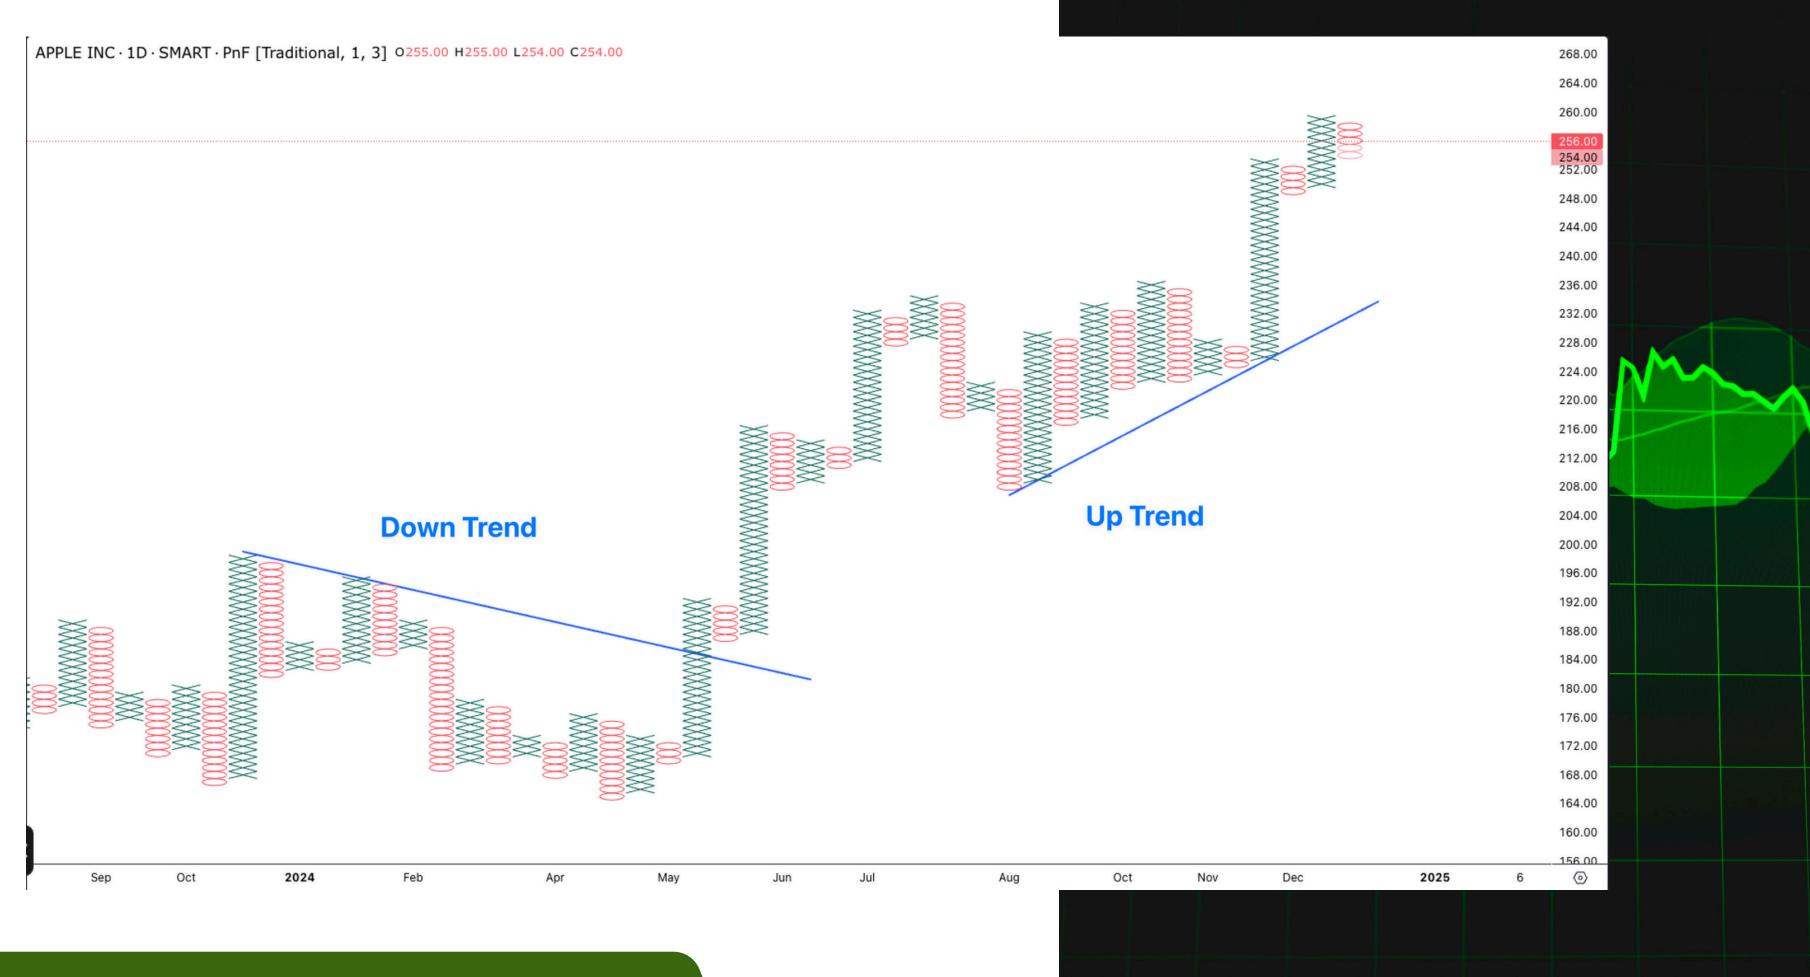

| Source                     | Close       | ~ |
|      |                 | Box size assignment method | Traditional | ~ |
|      |                 | Box size                   | 1           |   |
|      |                 | Reversal amount            | 3           |   |
|      |                 |                            |             |   |
|      |                 | 🔽 Last                     |             |   |
|      |                 | High and low               |             |   |
|      |                 | Bid and ask                |             |   |
|      |                 |                            |             |   |
|      |                 | Precision                  | Default     | ~ |
|      |                 |                            |             |   |











|           |          |         |          |             | •                | 246.10           |
|-----------|----------|---------|----------|-------------|------------------|------------------|
|           |          |         |          |             |                  | 240.00           |
|           |          |         |          | Xo          |                  | 235.00           |
|           |          |         |          | XXX         |                  | 230.00           |
|           |          |         |          | $x_{0}^{0}$ | × <sub>o</sub> × | 225.00           |
|           |          |         | Xox      | X           | 8,8              | 220.00           |
|           |          |         | 8888     | X.X         | 800              | 215.00           |
|